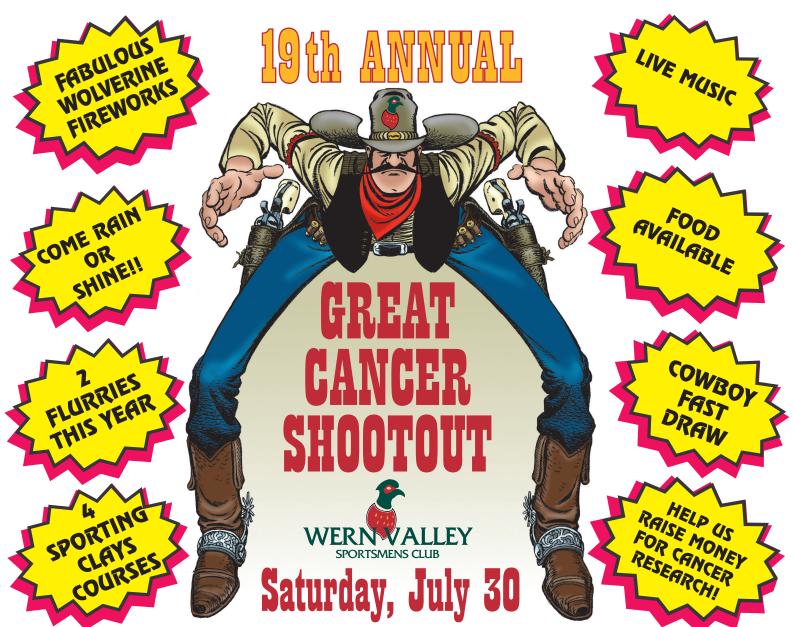

**Wern Valley Sportsmens Club** 

S36 W29657 Wern Way, Waukesha, WI (2 miles east of Hwy. 83 on Hwy. D)

## **50 Bird Sporting Clays Event**

NO RESERVATIONS REQUIRED - BRING YOUR OWN TEAM OR WE'LL SQUAD YOU! SHOOTERS - GO TO WWW.WERNVALLEY.COM FOR MORE INFORMATION

\$40 per shooter entry - \$25 per shooter re-entry

## **Featured Events:**

Wolverine Fireworks Display ● Live Music by "4 On The Floor" ● Raffles ● Live Auction Cowboy Fast Draw with the Prairieville Desperados

Shooting opens at 9am, last squad out by 3pm.

1 raffle ticket per target broken, raffle tickets also available for purchase to non-shooters.

Beginners are welcome! You will need to provide your own shotgun. Ammo, eye and ear protection is available at the club. Feel free to bring along your own blanket and lawn chair - fireworks at dusk!

**CALL WERN VALLEY AT 262-968-2400 TO MAKE YOUR DONATIONS TODAY!!** 

**ALL PROCEEDS BENEFIT CANCER RESEARCH AND SUPPORT SERVICES**